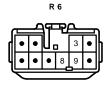

#### A42(B) AUTO ANTENNA CONTROL RELAY

9-GROUND : APPROX. 12 VOLTS WITH IGNITION SW AT ON POSITION

5-GROUND : APPROX. 12 VOLTS WITH IGNITION SW AT ACC OR ON POSITION

7-GROUND : ALWAYS APPROX. 12 VOLTS

8-GROUND : APPROX. 12 VOLTS WITH IGNITION SW AT ACC OR ON POSITION AND RADIO SW ON

3-GROUND : CONTINUITY (UPPER LIMIT SW ON) UNLESS ANTENNA AT **UP** STOP 2-GROUND : CONTINUITY (DOWN LIMIT SW ON) UNLESS ANTENNA AT **DOWN** STOP

4-3: CLOSED WITH IGNITION SW AT **ACC** OR **ON** POSITION AND RADIO SW ON AND PLAYER SW OFF UNTIL ANTENNA AT

UPPERMOST POSITION

1–2 : CLOSED WITH IGNITION SW AT  ${f ACC}$  OR  ${f ON}$  POSITION AND RADIO SW OFF AND PLAYER SW OFF UNTIL ANTENNA AT

**LOWERMOST** POSITION

1-2: CLOSED WITH IGNITION SW OFF UNTIL ANTENNA AT LOWERMOST POSITION