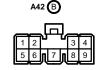

#### A42(B) AUTO ANTENNA CONTROL RELAY

9-GROUND : APPROX. 12 VOLTS WITH IGNITION SW AT ON POSITION

5-GROUND : APPROX. 12 VOLTS WITH IGNITION SW AT ACC OR ON POSITION

7-GROUND : ALWAYS APPROX. 12 VOLTS

8-GROUND : APPROX. 12 VOLTS WITH IGNITION SW AT ACC OR ON POSITION AND RADIO SW ON

3-GROUND : CONTINUITY (UPPER LIMIT SW ON) UNLESS ANTENNA AT **UP** STOP 2-GROUND : CONTINUITY (DOWN LIMIT SW ON) UNLESS ANTENNA AT **DOWN** STOP

4-3: CLOSED WITH IGNITION SW AT **ACC** OR **ON** POSITION AND RADIO SW ON AND PLAYER SW OFF UNTIL ANTENNA AT

UPPERMOST POSITION

1–2 : CLOSED WITH IGNITION SW AT  ${f ACC}$  OR  ${f ON}$  POSITION AND RADIO SW OFF AND PLAYER SW OFF UNTIL ANTENNA AT

**LOWERMOST** POSITION

1-2: CLOSED WITH IGNITION SW OFF UNTIL ANTENNA AT LOWERMOST POSITION