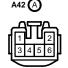

#### A42(B) AUTO ANTENNA CONTROL RELAY

9-GROUND : APPROX. 12 VOLTS WITH IGNITION SW AT ON POSITION

5-GROUND : APPROX. 12 VOLTS WITH IGNITION SW AT ACC OR ON POSITION

7-GROUND : ALWAYS APPROX. 12 VOLTS

8-GROUND : APPROX. 12 VOLTS WITH IGNITION SW AT ACC OR ON POSITION AND RADIO SW ON

3-GROUND : CONTINUITY (UPPER LIMIT SW ON) UNLESS ANTENNA AT **UP** STOP 2-GROUND : CONTINUITY (DOWN LIMIT SW ON) UNLESS ANTENNA AT **DOWN** STOP

4-3: CLOSED WITH IGNITION SW AT **ACC** OR **ON** POSITION AND RADIO SW ON AND PLAYER SW OFF UNTIL ANTENNA AT

UPPERMOST POSITION

1–2 : CLOSED WITH IGNITION SW AT  ${f ACC}$  OR  ${f ON}$  POSITION AND RADIO SW OFF AND PLAYER SW OFF UNTIL ANTENNA AT

**LOWERMOST** POSITION

1-2: CLOSED WITH IGNITION SW OFF UNTIL ANTENNA AT LOWERMOST POSITION