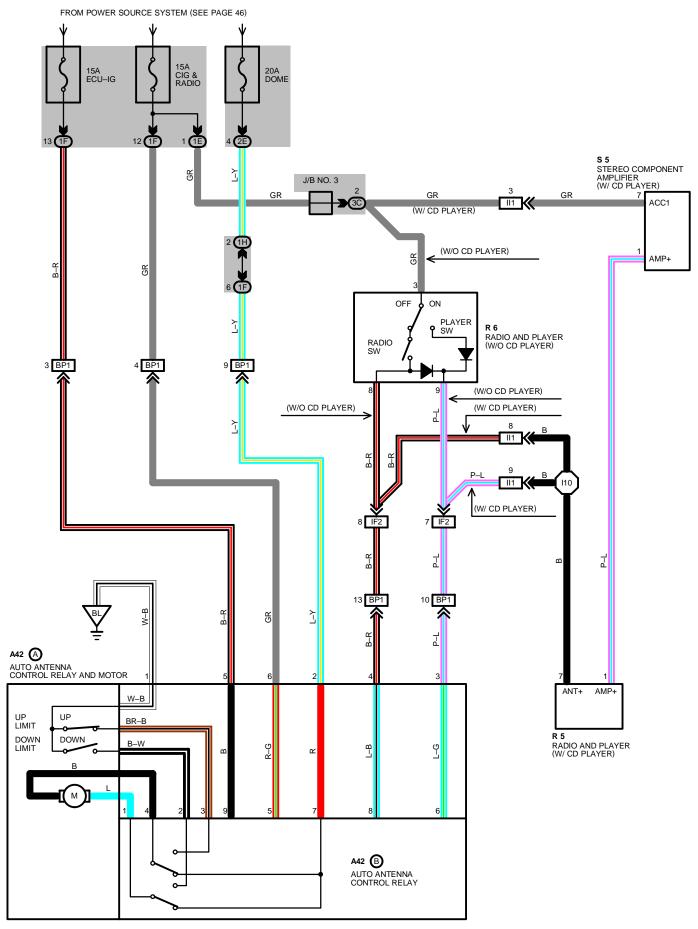

#### **SERVICE HINTS**

#### A42(B) AUTO ANTENNA CONTROL RELAY

9-GROUND : APPROX. 12 VOLTS WITH IGNITION SW AT ON POSITION

5-GROUND : APPROX. 12 VOLTS WITH IGNITION SW AT ACC OR ON POSITION

7-GROUND : ALWAYS APPROX. 12 VOLTS

8-GROUND : APPROX. 12 VOLTS WITH IGNITION SW AT ACC OR ON POSITION AND RADIO SW ON

3-GROUND : CONTINUITY (UPPER LIMIT SW ON) UNLESS ANTENNA AT **UP** STOP 2-GROUND : CONTINUITY (DOWN LIMIT SW ON) UNLESS ANTENNA AT **DOWN** STOP

4-3: CLOSED WITH IGNITION SW AT **ACC** OR **ON** POSITION AND RADIO SW ON AND PLAYER SW OFF UNTIL ANTENNA AT

UPPERMOST POSITION

1–2 : CLOSED WITH IGNITION SW AT  ${f ACC}$  OR  ${f ON}$  POSITION AND RADIO SW OFF AND PLAYER SW OFF UNTIL ANTENNA AT

**LOWERMOST** POSITION

1-2: CLOSED WITH IGNITION SW OFF UNTIL ANTENNA AT LOWERMOST POSITION

## : PARTS LOCATION

|     | CODE |   | SEE PAGE | CODE | SEE PAGE | CODE | SEE PAGE |
|-----|------|---|----------|------|----------|------|----------|
| A 4 | 2    | Α | 27       | R 5  | 26       | S 5  | 26       |
| A42 | _    | В | 27       | R 6  | 26       |      |          |

## : JUNCTION BLOCK AND WIRE HARNESS CONNECTOR

| CODE | SEE PAGE | JUNCTION BLOCK AND WIRE HARNESS (CONNECTOR LOCATION)   |
|------|----------|--------------------------------------------------------|
| 1E   | 18       | COWL WIRE AND J/B NO. 1 (LEFT KICK PANEL)              |
| 1F   | 18       | FLOOR WIRE AND J/B NO. 1 (LEFT KICK PANEL)             |
| 1H   | 18       | ENGINE ROOM MAIN WIRE AND J/B NO. 1 (LEFT KICK PANEL)  |
| 2E   | 20       | ENGINE ROOM MAIN WIRE AND J/B NO. 2 (NEAR THE BATTERY) |
| 3C   | 22       | COWL WIRE AND J/B NO. 3 (BEHIND COMBINATION METER)     |

### : CONNECTOR JOINING WIRE HARNESS AND WIRE HARNESS

| CODE | SEE PAGE | JOINING WIRE HARNESS AND WIRE HARNESS (CONNECTOR LOCATION)   |  |
|------|----------|--------------------------------------------------------------|--|
| IF2  | 30       | FLOOR WIRE AND COWL WIRE (LEFT KICK PANEL)                   |  |
| II1  | 32       | COWL WIRE AND CONSOLE BOX WIRE (INSTRUMENT PANEL CENTER)     |  |
| BP1  | 34       | FLOOR WIRE AND LUGGAGE ROOM WIRE (LEFT QUARTER PANEL CENTER) |  |

# : GROUND POINTS

| CODE | SEE PAGE | GROUND POINTS LOCATION |
|------|----------|------------------------|
| BL   | 34       | BACK PANEL CENTER      |

# : SPLICE POINTS

| CODE | SEE PAGE | WIRE HARNESS WITH SPLICE POINTS | CODE | SEE PAGE | WIRE HARNESS WITH SPLICE POINTS |
|------|----------|---------------------------------|------|----------|---------------------------------|
| I10  | 32       | CONSOLE BOX WIRE                |      |          |                                 |